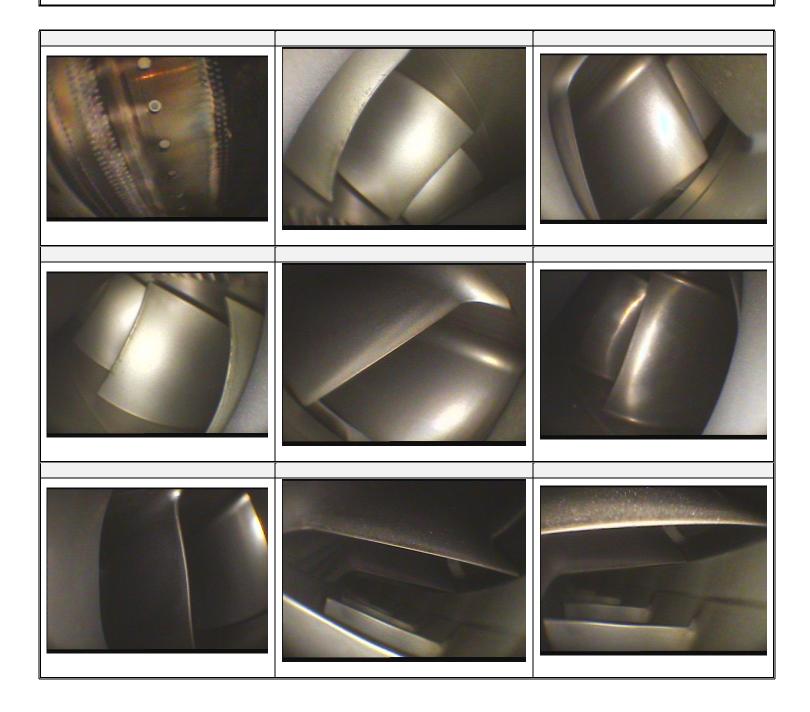

## Saint Paul Regional Turbine Center 330 Bravo Lane Saint Paul, MN 55107 Certificate No.: YRR5491L BORESCOPE INSPECTION REPORT

| WORK ORDER NUMBER:                                                                                                                                                                                                                                                                                                            |                   | PURCHASE ORDER NUMBER:     |                | DATE RECEIVED:             |                   |
|-------------------------------------------------------------------------------------------------------------------------------------------------------------------------------------------------------------------------------------------------------------------------------------------------------------------------------|-------------------|----------------------------|----------------|----------------------------|-------------------|
| FS22278                                                                                                                                                                                                                                                                                                                       |                   |                            |                | March 4 <sup>th</sup> 2011 |                   |
| CUSTOMER:                                                                                                                                                                                                                                                                                                                     |                   | UNIT NAME:                 |                | SERIAL NUMBER:             |                   |
| Starman Bros Auctions Inc.                                                                                                                                                                                                                                                                                                    |                   | Engine Assembly            |                | PCE-DA0417                 |                   |
| TYPE/MODEL:                                                                                                                                                                                                                                                                                                                   |                   | PART NUMBER:               |                | MANUFACTURER:              |                   |
| PW530A                                                                                                                                                                                                                                                                                                                        |                   | N/A                        |                | P&WC                       |                   |
| TIME SINCE NEW:                                                                                                                                                                                                                                                                                                               | TIME SINCE OVHL:  | TIME SINCE REPAIR:         | CYC SINCE NEW: | CYC SINCE OVHL:            | CYC SINCE REPAIR: |
| 2584.8                                                                                                                                                                                                                                                                                                                        | -                 | -                          | 2467           | -                          | -                 |
| CUSTOMER REPORTED REASON INSPECTION:                                                                                                                                                                                                                                                                                          |                   |                            |                |                            | PREVIOUS W.O.:    |
| Customer Requested Borescope of Engine for Condition.                                                                                                                                                                                                                                                                         |                   |                            |                |                            | N/A               |
| 1. SIGNIFICANT CONDITIONS FOUND DURING BORESCOPE INSPECTION:                                                                                                                                                                                                                                                                  |                   |                            |                |                            |                   |
| No Visual defects noted with borescope at this date and time.                                                                                                                                                                                                                                                                 |                   |                            |                |                            |                   |
| 2. SUMMARY:                                                                                                                                                                                                                                                                                                                   |                   |                            |                |                            |                   |
| C/W borescope per customer's request.                                                                                                                                                                                                                                                                                         |                   |                            |                |                            |                   |
| "Given the nature of borescope inspections, it is not possible to directly examine all areas of an engine. Based on this limitation, Dallas Airmotive cannot and does not warrant findings for Inspections against hidden damage not visible by the Dallas Airmotive borescope inspector at the time the work was performed." |                   |                            |                |                            |                   |
| ACTION REQUIRED?                                                                                                                                                                                                                                                                                                              |                   | DATE REVIEWED:             |                | BDR NUMBER:                |                   |
| YES \ NO                                                                                                                                                                                                                                                                                                                      | $oxed{\boxtimes}$ | March 4 <sup>th</sup> 2011 |                | N/A                        |                   |
| ORIGINATOR:                                                                                                                                                                                                                                                                                                                   |                   | DATE:                      |                | SERVICE REPRESENTATIVE:    |                   |
| Darrell Capra                                                                                                                                                                                                                                                                                                                 |                   | March 4 <sup>th</sup> 2011 |                | Nate Forster               |                   |
| DISTRIBUTION: W/O FILE _x_ CUSTOMER _x_ BILLING                                                                                                                                                                                                                                                                               |                   |                            |                |                            |                   |
| QC                                                                                                                                                                                                                                                                                                                            |                   | ENGR                       | FILE           |                            |                   |