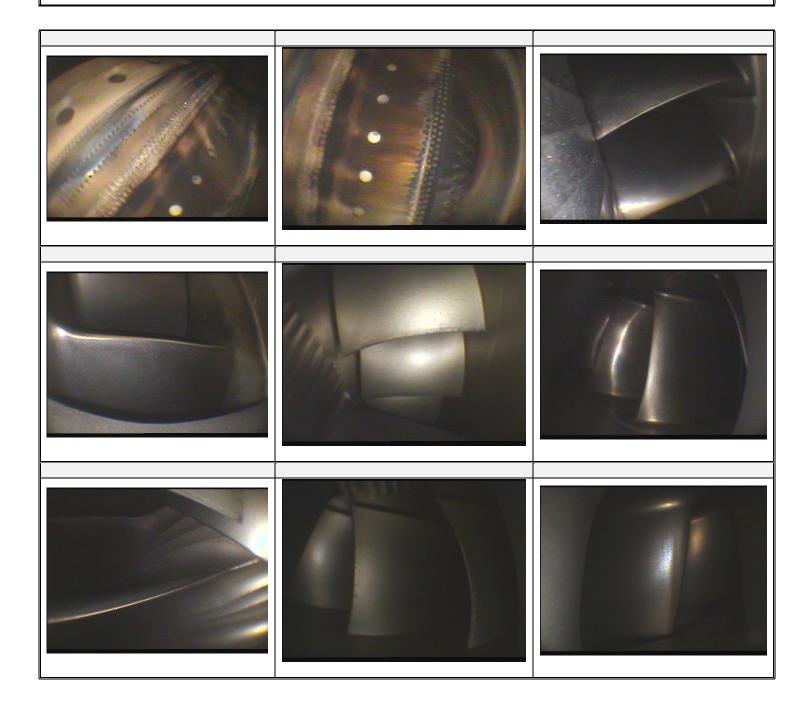

## Saint Paul Regional Turbine Center 330 Bravo Lane Saint Paul, MN 55107 Certificate No.: YRR5491L BORESCOPE INSPECTION REPORT

| WORK ORDER NUMBER:                                                                                                                                                                       |                        | PURCHASE ORDER NUMBER:     |                | DATE RECEIVED:             |                   |
|------------------------------------------------------------------------------------------------------------------------------------------------------------------------------------------|------------------------|----------------------------|----------------|----------------------------|-------------------|
| FS22277                                                                                                                                                                                  |                        |                            |                | March 4 <sup>th</sup> 2011 |                   |
| CUSTOMER:                                                                                                                                                                                |                        | UNIT NAME:                 |                | SERIAL NUMBER:             |                   |
| Starman Bros Auctions Inc.                                                                                                                                                               |                        | Engine Assembly            |                | PCE-DA0416                 |                   |
| TYPE/MODEL:                                                                                                                                                                              |                        | PART NUMBER:               |                | MANUFACTURER:              |                   |
| PW530A                                                                                                                                                                                   |                        | N/A                        |                | P&WC                       |                   |
| TIME SINCE NEW:                                                                                                                                                                          | TIME SINCE OVHL:       | TIME SINCE REPAIR:         | CYC SINCE NEW: | CYC SINCE OVHL:            | CYC SINCE REPAIR: |
| 2584.8                                                                                                                                                                                   | -                      | -                          | 2467           | -                          | -                 |
| CUSTOMER REPORTED REASON INSPECTION:                                                                                                                                                     |                        |                            |                |                            | PREVIOUS W.O.:    |
| Customer Requested Borescope of Engine for Condition.                                                                                                                                    |                        |                            |                |                            | N/A               |
| SIGNIFICANT CONDITIONS FOUND DURING BORESCOPE INSPECTION:                                                                                                                                |                        |                            |                |                            |                   |
|                                                                                                                                                                                          |                        |                            |                |                            |                   |
| No Visual defects noted with borescope at this date and time.                                                                                                                            |                        |                            |                |                            |                   |
| 2. SUMMARY:                                                                                                                                                                              |                        |                            |                |                            |                   |
| C/W borescope per customer's request.                                                                                                                                                    |                        |                            |                |                            |                   |
|                                                                                                                                                                                          |                        |                            |                |                            |                   |
| "Given the nature of borescope inspections, it is not possible to directly examine all areas of an engine. Based on this limitation,                                                     |                        |                            |                |                            |                   |
| Dallas Airmotive cannot and does not warrant findings for Inspections against hidden damage not visible by the Dallas Airmotive borescope inspector at the time the work was performed." |                        |                            |                |                            |                   |
| ·                                                                                                                                                                                        |                        |                            |                |                            |                   |
| ACTION REQUIRED?                                                                                                                                                                         |                        | DATE REVIEWED:             |                | BDR NUMBER:                |                   |
| YES \ NC                                                                                                                                                                                 | $oxed{egin{array}{c}}$ | March 4 <sup>th</sup> 2011 |                | N/A                        |                   |
| ORIGINATOR:                                                                                                                                                                              |                        | DATE:                      |                | SERVICE REPRESENTATIVE:    |                   |
| Darrell Capra                                                                                                                                                                            |                        | March 4 <sup>th</sup> 2011 |                | Nate Forster               |                   |
| DISTRIBUTION: W/O FILE _x_ CUSTOMER _x_ BILLING                                                                                                                                          |                        |                            |                |                            | -                 |
| QC                                                                                                                                                                                       |                        | ENGR                       | FILE           | _                          |                   |